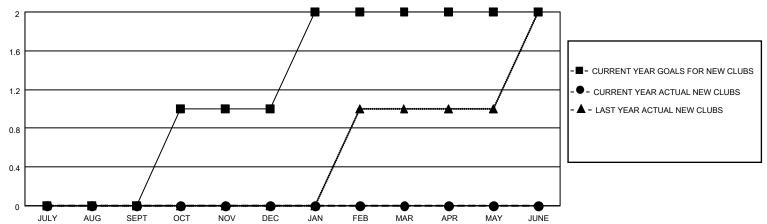

## District 20 N

| Clubs         |               |             |               | Members               |                         |                         |                                                    |  |
|---------------|---------------|-------------|---------------|-----------------------|-------------------------|-------------------------|----------------------------------------------------|--|
|               | RESULTS FOR   | R 2020-2021 |               | RESULTS FOR 2020-2021 |                         |                         |                                                    |  |
| QUARTER       | NEW CLUB GOAL | NEW CLUBS   | DROPPED CLUBS | QUARTER MEI           | MBER GROWTH NET<br>GOAL | MEMBER GROWTH<br>ACTUAL | DROPPED<br>MEMBERS ACTUAL<br>(including transfers) |  |
| JULY/AUG/SEPT | 0             | 0           | 0             | JULY/AUG/SEPT         | 15                      | 19                      | 33                                                 |  |
| OCT/NOV/DEC   | 1             | 0           | 0             | OCT/NOV/DEC           | 35                      | 7                       | 15                                                 |  |
| JAN/FEB/MAR   | 1             | 0           | 0             | JAN/FEB/MAR           | 35                      | 0                       | 0                                                  |  |
| APR/MAY/JUNE  | 0             | 0           | 0             | APR/MAY/JUNE          | 30                      | 0                       | 0                                                  |  |

### GOALS AND ACTUAL NEW CLUBS CUMULATIVE