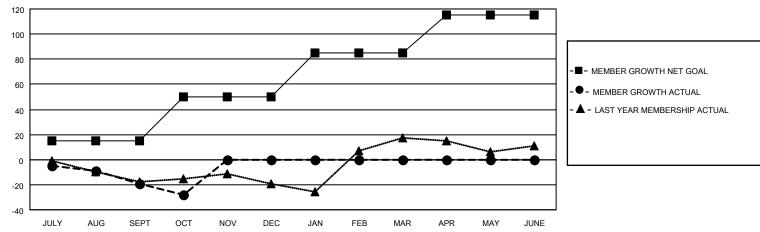

## District 20 N

| Clubs         |               |             |               | Members               |                         |                         |                                                    |  |
|---------------|---------------|-------------|---------------|-----------------------|-------------------------|-------------------------|----------------------------------------------------|--|
|               | RESULTS FOR   | R 2020-2021 |               | RESULTS FOR 2020-2021 |                         |                         |                                                    |  |
| QUARTER       | NEW CLUB GOAL | NEW CLUBS   | DROPPED CLUBS | QUARTER MEI           | MBER GROWTH NET<br>GOAL | MEMBER GROWTH<br>ACTUAL | DROPPED<br>MEMBERS ACTUAL<br>(including transfers) |  |
| JULY/AUG/SEPT | 0             | 0           | 0             | JULY/AUG/SEPT         | 15                      | 19                      | 33                                                 |  |
| OCT/NOV/DEC   | 1             | 0           | 0             | OCT/NOV/DEC           | 35                      | 7                       | 15                                                 |  |
| JAN/FEB/MAR   | 1             | 0           | 0             | JAN/FEB/MAR           | 35                      | 0                       | 0                                                  |  |
| APR/MAY/JUNE  | 0             | 0           | 0             | APR/MAY/JUNE          | 30                      | 0                       | 0                                                  |  |

#### GOALS AND ACTUAL MEMBERS CUMULATIVE

| DROPPED CLUBS: 0 |    | 11 CLUBS OF 47 ADDED 1 OR MORE | GENDER DISTRIBUTION          |              |     |
|------------------|----|--------------------------------|------------------------------|--------------|-----|
|                  |    | NEW MEMBERS                    | MALE                         | 896 (71.79%) |     |
|                  |    |                                | FEMALE                       | 352 (28.21%) |     |
| DROPPED MEMBERS  |    |                                |                              |              |     |
| DECEASED         | 14 | CLICK HERE FOR CUMULATIVE      | TOTAL FAMILY UNIT MEMBERS    |              | 199 |
| CLUB CANCELLED   | 0  | MEMBERSHIP DATA                | FAMILY MEMBERS PAYING HALF 1 |              |     |
| OTHER            | 34 |                                |                              |              | 101 |
| TOTAL            | 48 |                                |                              |              |     |